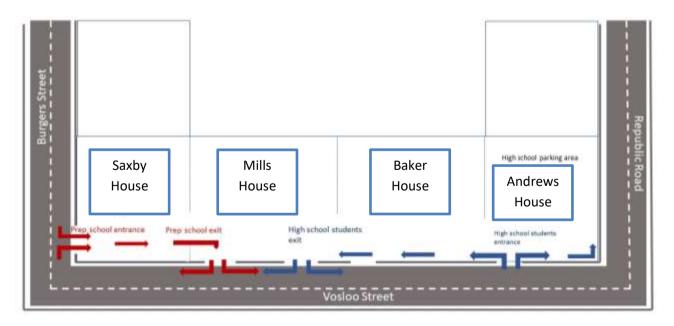

### **Drop & Go and Collect & Go**

For high school students, parents are requested to enter through the main Andrews House entrance at no.1 Vosloo Street. After entering, please turn left and go <u>as far forward as you are able to go</u> before dropping off your child/children and then exit through Mills House gate at no. 5 Vosloo Street.

For prep school students, parents are requested to enter through the Saxby House entrance at no. 2 Burger Street (on the corner of Vosloo Street) and exit through the first gate Mills House.

NB! Please do not drop your child/children off in the street or at the entrance to any of the gates. Safety is of paramount importance for students, staff, other parents & pedestrians. Adhering to this rule is a directive from the City Council besides it being courteous to others coming in behind you. If you are asked to move by any one of our Andrews Academy team, please do respect their request and move to a safer location. A fine of R300 will be levied to your account if anyone (including the transport driver) stops to drop off or collect your child in the entrance or on the street on a regular basis.

If you have a meeting at the school or need to park for any length of time, please enter through the main Andrews House entrance at no. 1 Vosloo Street and turn right towards the parking area at the back of the high school. Parking at the other locations is reserved for teachers. Baker House entrance gate is reserved for the Principals and you are kindly requested not to stop in the Drop & Go zone next to this gate.

After 8:15, the gates will be closed and parents & visitors are reqested to enter through the main Andrews House entrance. For Grade RR & R parents (only) who collect their child before 2pm, please enter through the Mills House gate at no. 5 Vosloo Street where you can park, collect & leave – provided this is before the drop & go gates have been opened for the afternoon at 13:50/55.

Your co-operation in this regard would be greatly appreciated. Please see the diagram below for futher clarity of the "drop & qo" system.